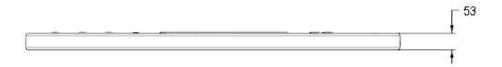

## **Technical specifications:**

**Dimensions:** 

SATO700: 1200 x 800 x 53mm (excl. pegs)

**Material:** 

Slab: High-Density Polyethylene

Pegs: Iron

Weight (approx.):

Slab: 11kg