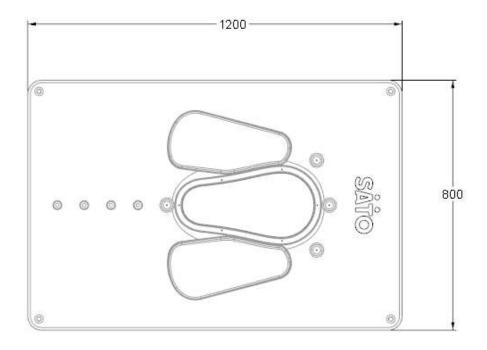

#### **Features/Benefits:**

- 1200 x 800mm blow-molded slab only
  - Lightweight and sturdy design facilitates easy and fast latrine floor construction
- Meets UNHCR procurement requirements
- Mix and match SATO products for different applications (hardware not included)
  - o Designed to fit SATO173/174 series rural pans
  - Attach connection box SATO301 for offset pit applications (compatible only with SATO174 series pans)
  - For more comfortable sitting position, compatible with SATO200 stool
- Includes iron pegs (x4) to secure slab to the ground

## **Technical specifications:**

**Dimensions:** 

SATO700: 1200 x 800 x 53mm (excl. pegs)

**Material:** 

Slab: High-Density Polyethylene

Pegs: Iron

Weight (approx.):

Slab: 11kg

# SATO700 Slab

(Iron pegs not shown on views)