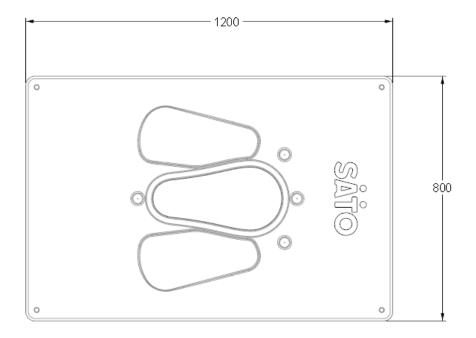

#### **Features/Benefits:**

- 1200 x 800mm blow-molded slab only
  - Lightweight and sturdy design facilitates easy and fast latrine floor construction
- Meets UNHCR procurement requirements
- Mix and match SATO products for different applications (hardware not included)
  - o Designed to fit SATO173/174 series rural pans
  - Attach connection box SATO301 for offset pit applications (compatible only with SATO174 series pans)
  - For more comfortable sitting position, compatible with SATO200 stool
- Includes iron pegs (x4) to secure slab to the ground

## **Technical specifications:**

**Dimensions:** 

SATO700: 1200 x 800 x 53mm (excl. pegs)

**Material:** 

Slab: High-Density Polyethylene

Pegs: Iron

Weight (approx.):

Slab: 11kg

# SATO700 Slab

(Iron pegs not shown on views)