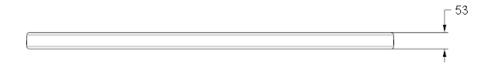

## **Technical specifications:**

**Dimensions:** 

SATO700: 1200 x 800 x 53mm (excl. pegs)

**Material:** 

Slab: High-Density Polyethylene

Pegs: Iron

Weight (approx.):

Slab: 11kg