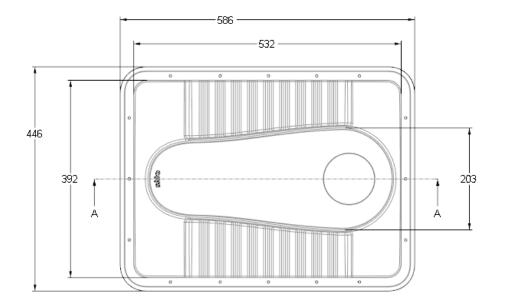

### **Technical Specifications:**

**Dimensions:** 

SATO465: 586 x 446 x 238mm

Pan Interior: 489 x 203 x 223mm

Material:

Pan: Polypropylene

Suggested Flush Volume: 500 mL

Weight (Approx.):