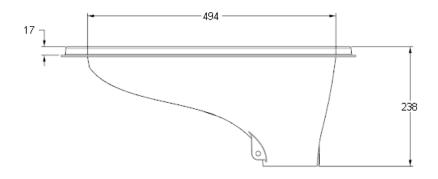

### **Technical Specifications:**

**Dimensions:** 

SATO465: 586 x 446 x 238mm

Pan Interior: 489 x 203 x 223mm

Material:

Pan: Polypropylene

Suggested Flush Volume: 500 mL

Weight (Approx.):