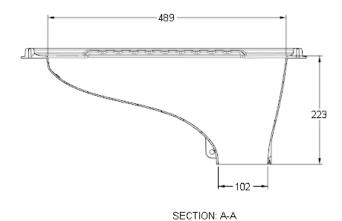

### **Technical Specifications:**

**Dimensions:** 

SATO465: 586 x 446 x 238mm

Pan Interior: 489 x 203 x 223mm

Material:

Pan: Polypropylene

Suggested Flush Volume: 500 mL

Weight (Approx.):