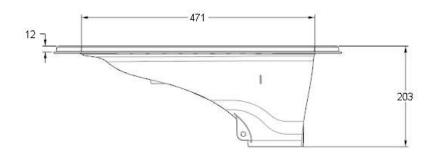

## **Technical Specifications:**

**Dimensions:** 

SATO464: 580 x 440 x 203mm

Pan Interior: 467 x 207 x 191mm

Material:

Pan: Polypropylene

Suggested Flush Volume: 500 mL

Weight (Approx.):

# SATO464 "ORISSA" PAN

SECTION: A-A