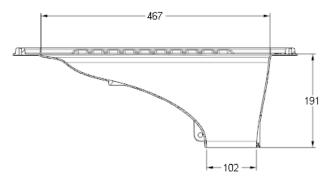

## **Technical Specifications:**

**Dimensions:** 

SATO464: 580 x 440 x 203mm

Pan Interior: 467 x 207 x 191mm

Material:

Pan: Polypropylene

Suggested Flush Volume: 500 mL

Weight (Approx.):