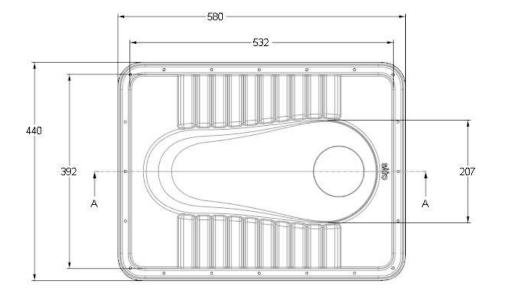

## **Technical Specifications:**

**Dimensions:** 

SATO464: 580 x 440 x 203mm

Pan Interior: 467 x 207 x 191mm

Material:

Pan: Polypropylene

Suggested Flush Volume: 500 mL

Weight (Approx.):