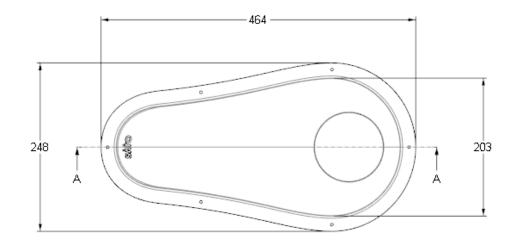

### **Technical specifications:**

**Dimensions:** SATO461: 464 x 248 x 191mm Pan Interior: 419 x 203 x 191mm Weight (Approx.): Pan: 397g

Material:

Pan: Polypropylene

Suggested Flush Volume: 500 mL