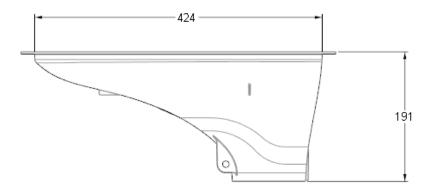

### **Technical specifications:**

**Dimensions:** SATO461: 464 x 248 x 191mm Pan Interior: 419 x 203 x 191mm Weight (Approx.): Pan: 397g

Material:

Pan: Polypropylene

Suggested Flush Volume: 500 mL