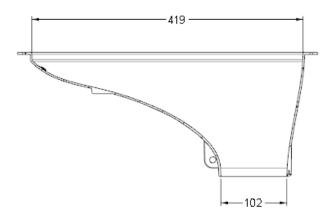

### **Technical specifications:**

**Dimensions:** SATO461: 464 x 248 x 191mm Pan Interior: 419 x 203 x 191mm Weight (Approx.): Pan: 397g

Material:

Pan: Polypropylene

Suggested Flush Volume: 500 mL