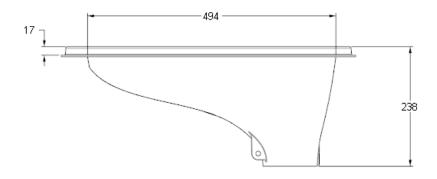

### **Technical Specifications:**

**Dimensions:** 

SATO465: 586 x 446 x 238mm

Pan Interior: 489 x 203 x 223mm

Material:

Pan: Polypropylene

Weight (Approx.):

Pan: 1.0kg