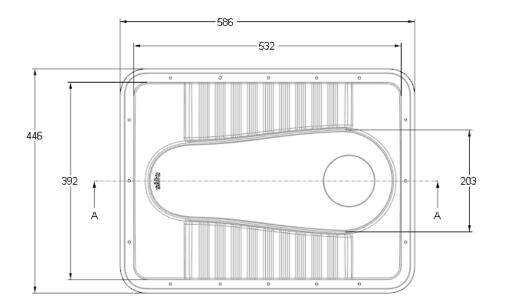

### **Technical Specifications:**

**Dimensions:** 

SATO465: 586 x 446 x 238mm

Pan Interior: 489 x 203 x 223mm

Material:

Pan: Polypropylene

Weight (Approx.):

Pan: 1.0kg