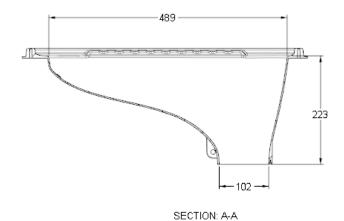

### **Technical Specifications:**

**Dimensions:** 

SATO465: 586 x 446 x 238mm

Pan Interior: 489 x 203 x 223mm

Material:

Pan: Polypropylene

Weight (Approx.):

Pan: 1.0kg