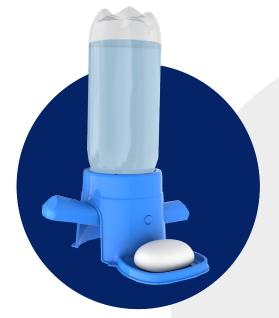

## **Specifications:**

• Height (without the plastic bottle): 118 mm

Width: 219 mmDepth: 248 mm

• Weight: 186g (approx)

• Material: PP on base / HDPE on nozzle