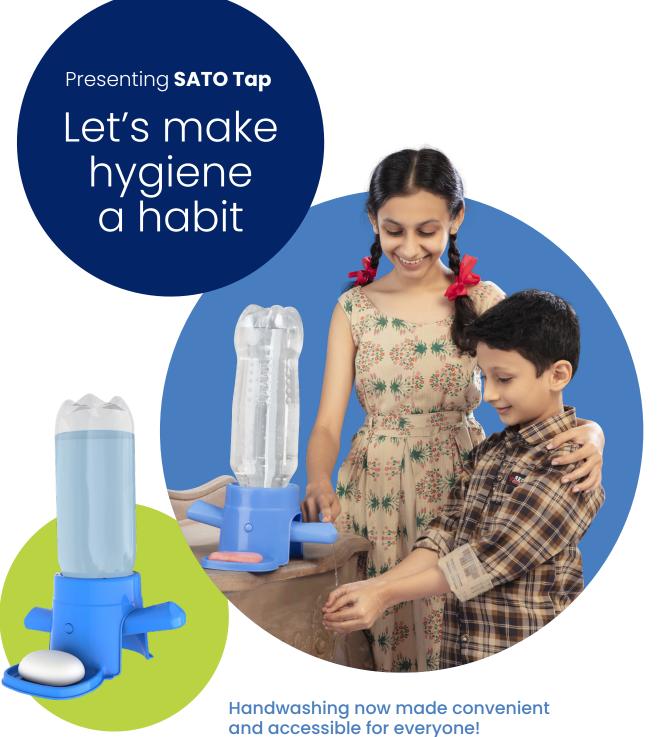

Presenting SATO Tap, a portable hand washing station specially designed to meet the most critical hygiene needs for communities around the world.

# An innovative handwashing station to improve hygiene for millions

## Benefits:

- 90% water saving against traditional tap
- Safe to use with operation by a simple touch
- Affordable and long lasting
- Works without an active water connection
- Compatible with most PET bottles of 500ml to 2litre
- Portable with easy access to soap