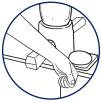

# Operation

Switch on: Lightly tap the front of the nozzle down

Switch off: Lightly tap the back of the nozzle up