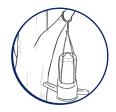

# Placement

Place SATO Tap on flat, level surface

Alternatively, SATO Tap can be hung from structures and trees