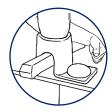

# Placement

Place SATO Tap on flat, level surface

Alternatively, SATO Tap can be hung from structures and trees